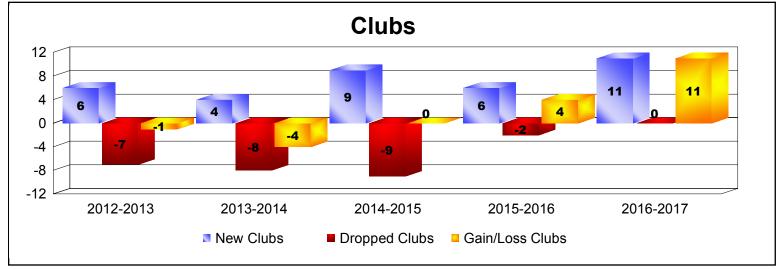

District 321A2 As of June 2017 Cumulative

| Year      | New<br>Clubs | Dropped<br>Clubs | Gain/<br>Loss<br>Clubs | New<br>Members | Charter<br>Members | Reinstate<br>Members | Transfer<br>Members | Total<br>Member<br>Added | Total<br>Members<br>Dropped | Gain/<br>Loss<br>Members |
|-----------|--------------|------------------|------------------------|----------------|--------------------|----------------------|---------------------|--------------------------|-----------------------------|--------------------------|
| 2012-2013 | 6            | -7               | -1                     | 610            | 151                | 42                   | 5                   | 808                      | -951                        | -143                     |
| 2013-2014 | 4            | -8               | -4                     | 438            | 191                | 122                  | 14                  | 765                      | -998                        | -233                     |
| 2014-2015 | 9            | -9               | 0                      | 297            | 258                | 121                  | 21                  | 697                      | -1040                       | -343                     |
| 2015-2016 | 6            | -2               | 4                      | 384            | 164                | 39                   | 9                   | 596                      | -463                        | 133                      |
| 2016-2017 | 11           | 0                | 11                     | 679            | 243                | 34                   | 31                  | 987                      | -407                        | 580                      |
| Average   | 7            | -5               | 2                      | 482            | 201                | 72                   | 16                  | 771                      | -772                        | -1                       |