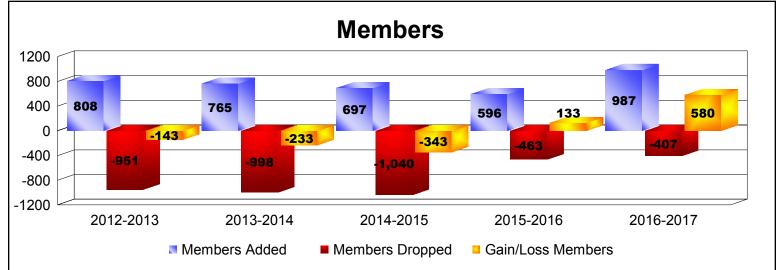

District 321A2 As of June 2017 Cumulative

| Year      | New<br>Clubs | Dropped<br>Clubs | Gain/<br>Loss<br>Clubs | New<br>Members | Charter<br>Members | Reinstate<br>Members | Transfer<br>Members | Total<br>Member<br>Added | Total<br>Members<br>Dropped | Gain/<br>Loss<br>Members |
|-----------|--------------|------------------|------------------------|----------------|--------------------|----------------------|---------------------|--------------------------|-----------------------------|--------------------------|
| 2012-2013 | 6            | -7               | -1                     | 610            | 151                | 42                   | 5                   | 808                      | -951                        | -143                     |
| 2013-2014 | 4            | -8               | -4                     | 438            | 191                | 122                  | 14                  | 765                      | -998                        | -233                     |
| 2014-2015 | 9            | -9               | 0                      | 297            | 258                | 121                  | 21                  | 697                      | -1040                       | -343                     |
| 2015-2016 | 6            | -2               | 4                      | 384            | 164                | 39                   | 9                   | 596                      | -463                        | 133                      |
| 2016-2017 | 11           | 0                | 11                     | 679            | 243                | 34                   | 31                  | 987                      | -407                        | 580                      |
| Average   | 7            | -5               | 2                      | 482            | 201                | 72                   | 16                  | 771                      | -772                        | -1                       |